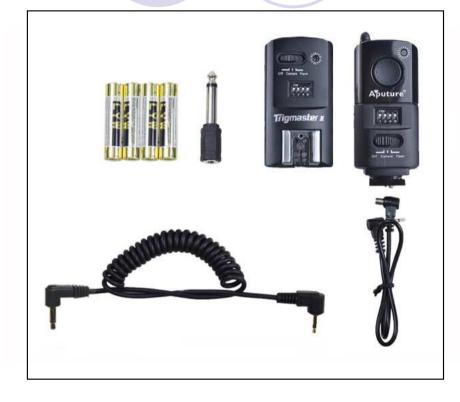

# Instruction

Trigmaster II is our latest flash and camera trigger, using a universal 2.4G wireless signal. With 16 channels, free of interference.

Sync speed works up to 1/250s, and flashes may be triggered up to 120 meters in an open area. The transmitter has also been upgraded to give longer battery life.

#### 2. Transmitter uses AAA batteries

Trigmaster II 2.4G has also been upgraded to give 10 times longer battery life in the transmitter. It uses AAA 1.5V batteries, more convient to get the batteries.