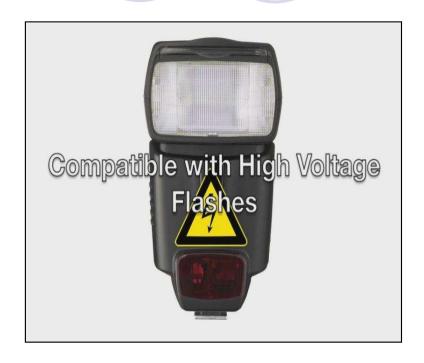

# 3. Compatible with high voltage flashes

Trigmaster II 2.4G not only can trigger the common voltage flashes ,but also can work with high voltage flashes .

Prevent to damage to the camera when using the high voltage flashes.