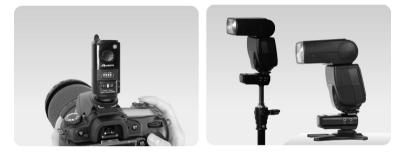

# 1. "Three in One" function

Remote control studio strobe flash

Remote control camera shutter

Remote control speedlight flash