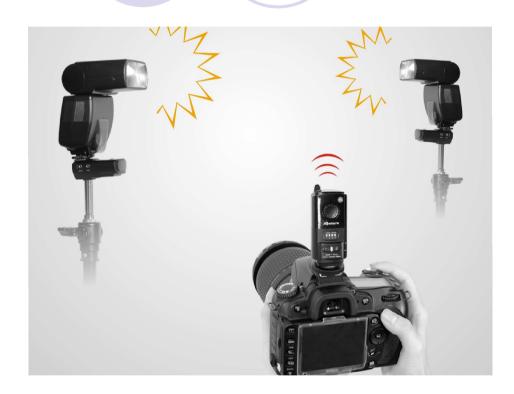

# 6. Triggers flashes up to 120m away

- Triggers flashes up to120m away in open area.
- No flash leakage within 80 meters.