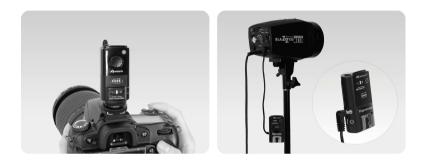

# 1. "Three in One" function

Remote control studio strobe flash

Remote control camera shutter

Remote control speedlight flash

# 3. Compatible with high voltage flashes

Trigmaster II 2.4G not only can trigger the common voltage flashes ,but also can work with high voltage flashes .

Prevent to damage to the camera when using the high voltage flashes.