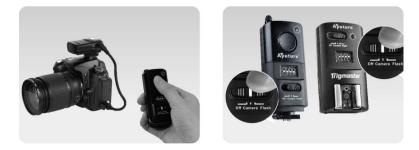

# 1. "Three in One" function

Remote control studio strobe flash

Remote control camera shutter

Remote control speedlight flash

To awaken your flash, simply half-press the shutter on your camera.