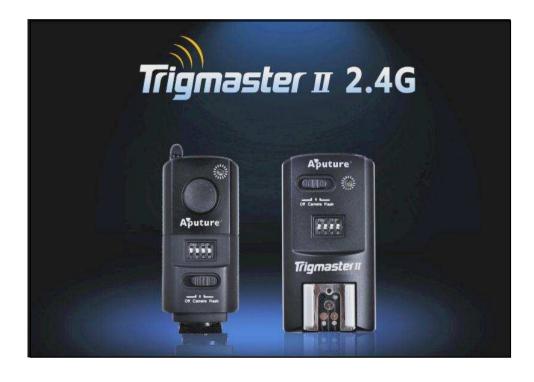

# Trigmaster II 2.4G "引闪大师"大众版 II 2.4G

BEG Marketing Department 2012.04

# Instruction

Trigmaster II is our latest flash and camera trigger, using a universal 2.4G wireless signal. With 16 channels, free of interference.

Sync speed works up to 1/250s, and flashes may be triggered up to 120 meters in an open area. The transmitter has also been upgraded to give longer battery life.

# **Main Features :**

- "Three in One "function"
- Transmitter uses AAA batteries
- Compatible with high voltage flashes
- Awakens most branded speedlights
- 2.4G FSK Radio Frequency
- Triggers flashes up to 120m away
- Compatible with all 2.4G Aputure triggers